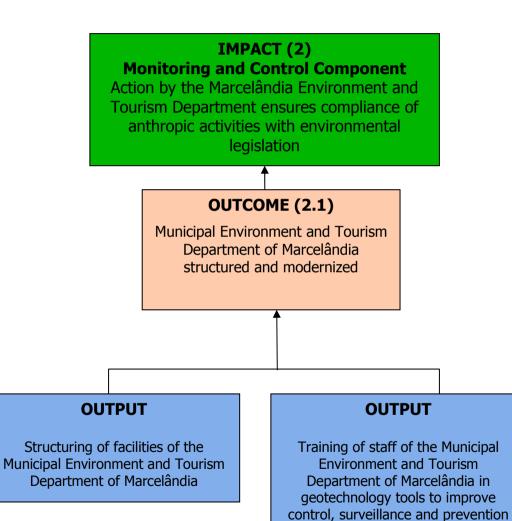

Project: Recovering Marcelândia Project management: municipality of Marcelândia (MT)

## IMPACT (1) **Sustainable Production Component** Sustainable production activities developed in the municipality of Marcelândia OUTCOME (1.4) Riparian woodlands of fifty springs of the Manissauá-Missu River sub-basin in Marcelândia recovered, ensuring the continued supply of water in the region and environmental compliance of farms benefited by the project **OUTPUT** Training of farmers in forest recovery

Training of farmers in forest recovery techniques and supply of inputs for the recovery of degraded riparian woodlands of fifty springs of the Manissauá-Missu River sub-basin in Marcelândia



of deforestation