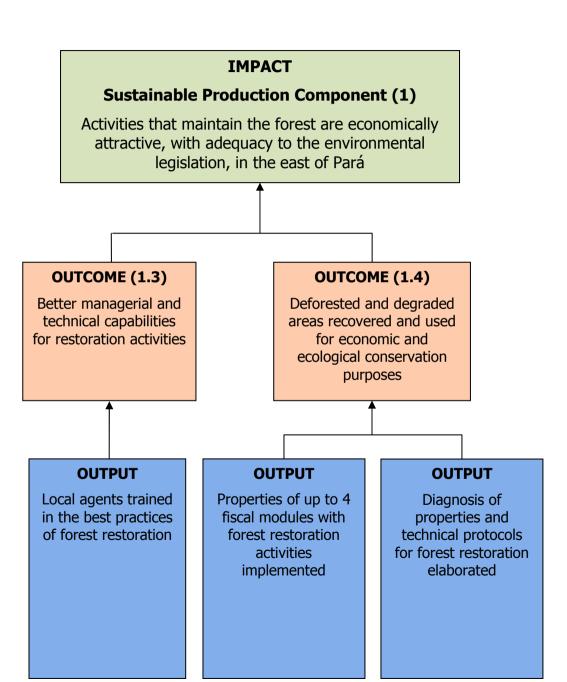

**Project: Everlasting Forest** 

**Project Management: IMAZON** 





## **IMPACT Science, Innovation and Economic Instruments Component (4)** Science, technology and innovation activities contribute to the recovery and sustainable use of the Amazon biome. OUTCOME (4.1) Knowledge and technologies aimed at sustainable use and forest restoration of the Amazon biome produced, disseminated and used **OUTPUT**

## **OUTPUT**

Cost-benefit analysis of restoration techniques and quide to fostering forest restoration published

## **OUTPUT**

Geospatial Methodology for databases of monitoring areas in developed areas restoration developed established