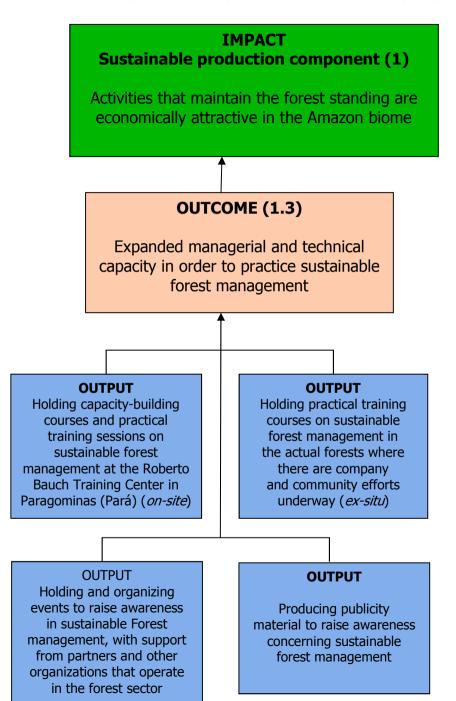

**Project: Dissemination and Improvement of Sustainable Forest Management Techniques** 

**Project Management: Tropical Forest Institute (IFT)** 